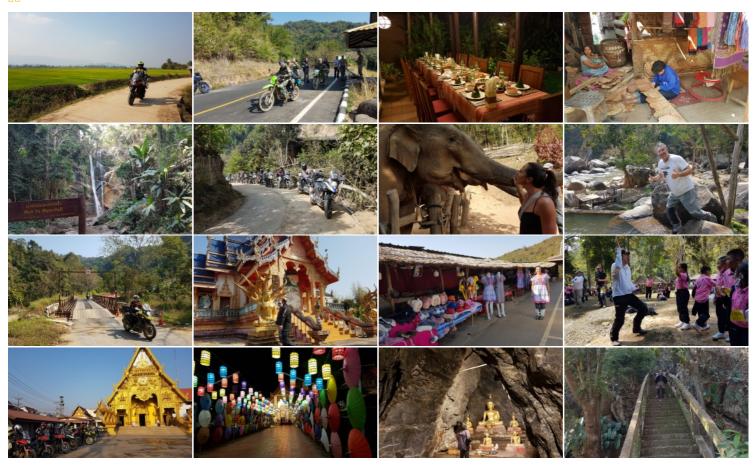

## This Tour in Northern Thailand guarantees riding fun in exotic surrounding.

On this fantastic motorcycle trip, you will ride some of the best roads in South-East Asia. It is unbelievable how many curves there are in northern Thailand. Beautiful temples, exotic nature and foreign culture with smiling people accompany you on this trip and the riding will surely exceed your expectations.

Our tour starts in Chiang Mai – you should arrive one day earlier to explore the city – heading East to the Nan Region, where perfect motorcycle roads in breath-taking scenery and lots of cultures are waiting for you. We continue in direction North to the Mekong river, the lifeline of South-East Asia, and visit the famous Golden Triangle. On former smuggling trails, we ride through the jungle along the border to Myanmar and hardly see any other vehicle. The road to Pai is called the road of the thousand curves and is so much fun to ride. Many thousands of curves later we arrive again in Chiang Mai and look back to an unbelievable motorcycle experience in the country of smile.