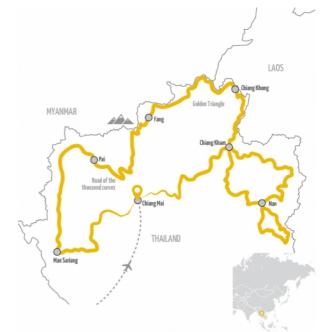

Our tour starts in Chiang Mai – you should arrive one day earlier to explore the city – heading East to the Nan Region, where perfect motorcycle roads in breath-taking scenery and lots of cultures are waiting for you. We continue in direction North to the Mekong river, the lifeline of South-East Asia, and visit the famous Golden Triangle. On former smuggling trails, we ride through the jungle along the border to Myanmar and hardly see any other vehicle. The road to Pai is called the road of the thousand curves and is so much fun to ride. Many thousands of curves later we arrive again in Chiang Mai and look back to an unbelievable motorcycle experience in the country of smile.

| 00/00: | Chiang Mai                                                                              |
|--------|-----------------------------------------------------------------------------------------|
| 0000:  | Chiang Mai                                                                              |
| 0000:  | 10 00 8 00000                                                                           |
| 00:    |                                                                                         |
| 00:    | Beautiful hotels with the special flair of the region                                   |
| 000:   | Nan                                                                                     |
| 00:    | Chiang Mai, Chiang Rai, Nan, Golden Triangle, Road of a 1,000 curves, Mae Hong Son, Pai |
| 0000:  | 8<br>4.2. a)                                                                            |

# ( MAKE IT PRIVATE!

Inquire your private tour date for you and your friends.

10 🗆 🗆 🗆 8 00000 □□ 1: □ □ Chiang Mai Chiang Mai - Chiang Kham □□ 3: Chiang Kham - Nan □□ 4: Nan □□ 5: Nan - Chiang Khong □□ 6: Chiang Khong - Tha Ton (Mae Ai) □□ **7**: Tha Ton (Mae Ai) - Pai □□ 8: Pai - Mae Sariang □□ 9: Mae Sariang - Chiang Mai □□ 10: □ □ Chiang Mai