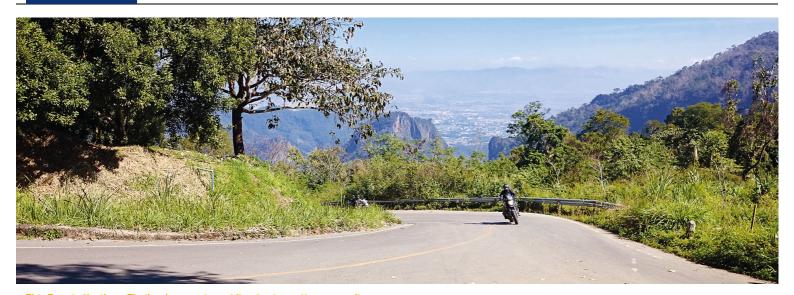

## This Tour in Northern Thailand guarantees riding fun in exotic surrounding.

On this fantastic motorcycle trip, you will ride some of the best roads in South-East Asia. It is unbelievable how many curves there are in northern Thailand. Beautiful temples, exotic nature and foreign culture with smiling people accompany you on this trip and the riding will surely exceed your expectations.

Our tour starts in Chiang Mai – you should arrive one day earlier to explore the city – heading East to the Nan Region, where perfect motorcycle roads in breath-taking scenery and lots of cultures are waiting for you. We continue in direction North to the Mekong river, the lifeline of South-East Asia, and visit the famous Golden Triangle. On former smuggling trails, we ride through the jungle along the border to Myanmar and hardly see any other vehicle. The road to Pai is called the road of the thousand curves and is so much fun to ride. Many thousands of curves later we arrive again in Chiang Mai and look back to an unbelievable motorcycle experience in the country of smile.