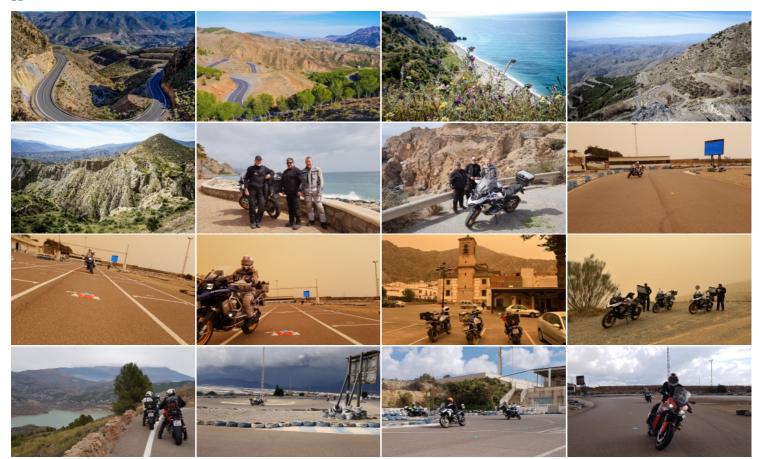

#### Let us tune your riding skills!

The Sierra Nevada mountain roads – you may have heard of them, seen pictures or have been here before. They are outstanding in their natural beauty and the mostly unspoilt connected network of countless dream roads. This region truly is "a riders' paradise"; attracting bikers from all over! Yet, the beauty of it may soon change into challenge, especially for those riders who ride such mountainous terrain for the very first time and are confronted with unfamiliar local traffic rules. Switch-back turns, hairpins, narrow single lane roads – they are all great fun, if only you know how to safely ride them. Listening to our guests, we realized that many of our customers would appreciate an opportunity to ride in this unique surrounding while enhancing their riding skills at the same time. For this reason we have set up a number of 5 day training courses to assist riders at any skill level make their next motorcycle tour a relaxed one by taking the edge off the challenge. In the Andalusian mountains, our RIDING ACADEMY does just that! We teach you about the most appropriate riding techniques; how to find a safe and fluid line, tailored to a challenging riding environment. At the end of the week you should feel more comfortable on your bike and look forward to the next challenging roads.

#### This is how it works:

We will start by practicing basic riding skills at low speeds, challenging balance and coordination, in a closed environment. Once on the ride, we will frequently change positions within the group. We will take day trips from our hotel, in addition to doing a two day excursion to further extend the variety of our road selections. The tour layout offers the very best variety of challenging tarmac, except for long straights. The different characteristics of the mountain roads along that extended training ride will enable you to thoroughly investigate the strengths of various riding techniques. Extremely technical mountain pass roads with tight switchbacks will favour an approach quite different from that required by sweeping curves.