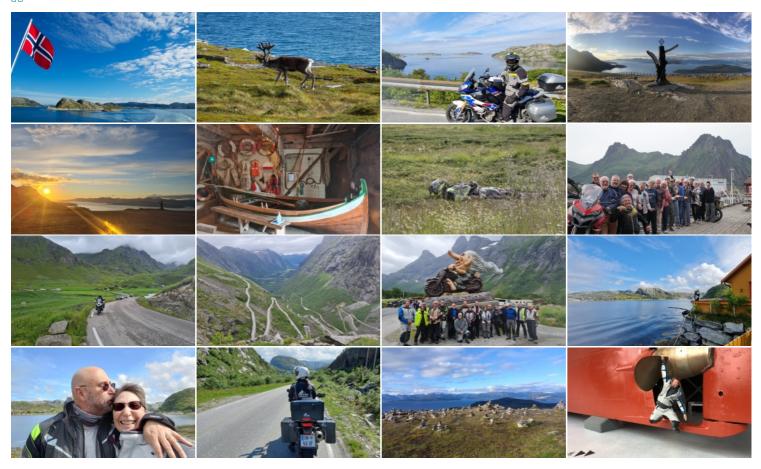

# This motorcycle tour brings you to Europe's northernmost point - the North Cape!

It is common knowledge that Norway is a very long country, but to experience how long it really is, once in your lifetime you should travel all the way to the top, preferably by motorcycle.

Our tour starts deep in the south of the country, in the unmissable Ålesund. From here we ride over the famous Trollstigen to Trondheim, the gateway to the north, and then further northwards; sometimes via the rugged coast, sometimes through the remote and isolated hinterland. We cross the Arctic Circle, an event which must of course be captured in a photo. We then ride the ferry to the Lofoten; a chain of barren, world-forgotten islands whose unspoiled beauty will remain in your memory for a long time. They are connected by bridges and tunnels and so we soon reach the mainland again. The further north we go, the longer the days get; the nights get shorter and finally disappear completely. One hardly gets tired as long as it's bright outside, which comes in handy as some of our riding days are quite long. More and more the anticipation rises to the destination of the journey: the legendary North Cape, where every motorcyclist must visit once in their life.

As a reward for the long journey there is one final photo: you in front of the huge globe monument. A day later this fantastic tour ends in Tromsø.

| 00 <b>/</b> 00: | 000/0000                                             |
|-----------------|------------------------------------------------------|
| 0000:           | Ålesund / Tromsø                                     |
| 0000:           | 14 00 12 00000                                       |
| 00:             | : 3591, 2231<br>: 182-431, 113-268                   |
| 00:             | Comfortable middle-class hotels.                     |
| 00:             | 00, 000, 00000,,, 0000, 000,                         |
| 0000:           | 6<br>00004.2. a)000000000000000000000000000000000000 |