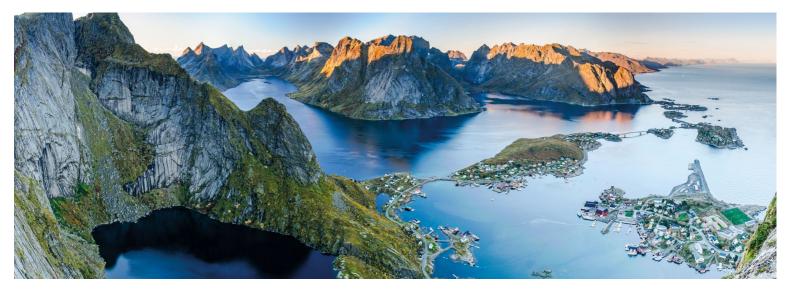

# This motorcycle tour brings you to Europe's northernmost point - the North Cape!

It is common knowledge that Norway is a very long country, but to experience how long it really is, once in your lifetime you should travel all the way to the top, preferably by motorcycle.

Our tour starts deep in the south of the country, in the unmissable Ålesund. From here we ride over the famous Trollstigen to Trondheim, the gateway to the north, and then further northwards; sometimes via the rugged coast, sometimes through the remote and isolated hinterland. We cross the Arctic Circle, an event which must of course be captured in a photo. We then ride the ferry to the Lofoten; a chain of barren, world-forgotten islands whose unspoiled beauty will remain in your memory for a long time. They are connected by bridges and tunnels and so we soon reach the mainland again. The further north we go, the longer the days get; the nights get shorter and finally disappear completely. One hardly gets tired as long as it's bright outside, which comes in handy as some of our riding days are quite long. More and more the anticipation rises to the destination of the journey: the legendary North Cape, where every motorcyclist must visit once in their life.