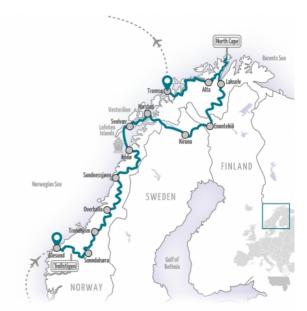

Our tour starts deep in the south of the country, in the unmissable Ålesund. From here we ride over the famous Trollstigen to Trondheim, the gateway to the north, and then further northwards; sometimes via the rugged coast, sometimes through the remote and isolated hinterland. We cross the Arctic Circle, an event which must of course be captured in a photo. We then ride the ferry to the Lofoten; a chain of barren, world-forgotten islands whose unspoiled beauty will remain in your memory for a long time. They are connected by bridges and tunnels and so we soon reach the mainland again. The further north we go, the longer the days get; the nights get shorter and finally disappear completely. One hardly gets tired as long as it's bright outside, which comes in handy as some of our riding days are quite long. More and more the anticipation rises to the destination of the journey: the legendary North Cape, where every motorcyclist must visit once in their life.

As a reward for the long journey there is one final photo: you in front of the huge globe monument. A day later this fantastic tour ends in Tromsø.

| 00 <b>/</b> 00: | 000/0000                                             |
|-----------------|------------------------------------------------------|
| 0000:           | Ålesund / Tromsø                                     |
| 0000:           | 14 00 12 00000                                       |
| 00:             | : 3591, 2231<br>: 182-431, 113-268                   |
| 00:             | Comfortable middle-class hotels.                     |
| 00:             | 00, 000, 00000,,, 0000, 000,                         |
| 0000:           | 6<br>00004.2. a)000000000000000000000000000000000000 |