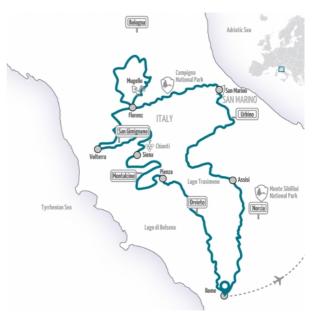

This tour is a cross-section of the heart of Italy. It starts in Rome, the eternal city, leads up to the Republic of San Marino, and over to Florence, that museum-like city. Here, we spend a rest day where you can ride into the hills north of the city or even to Pisa to check if the leaning tower is really leaning. Then it's off to the Chianti region, where Tuscany looks just like you've seen it in countless books and movies.

Our overnight stops in Volterra, Siena, and Pienza are not very far apart, but there is so much to see here and so many beautiful roads to ride that it takes us all day to get from one place to the other. Under the Tuscan sun, the Dolce Vita is at home and on this tour, you will discover it. That's a promise.