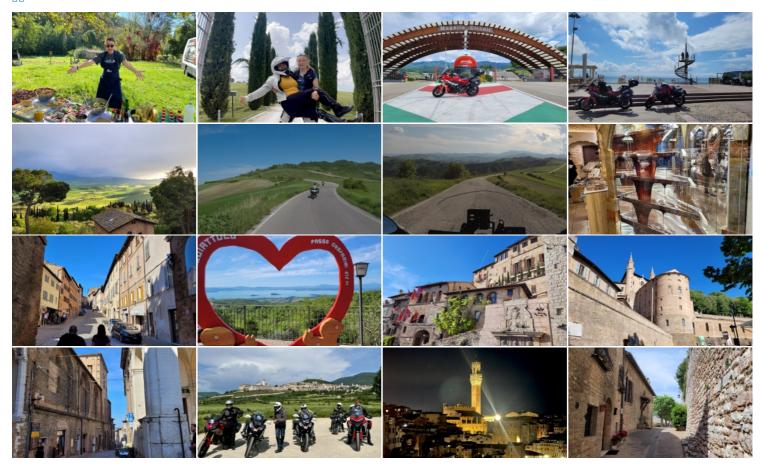

#### Loads of riding fun in the land of pizza, pasta and amore!

There is hardly a country in the world that is better suited for a motorcycle vacation than Italy. 95% of the country consists of mountains, which means that almost all roads are twisty. The landscape is gorgeous, the infrastructure is well developed, the people are friendly and motorcycle-savvy, the cuisine is varied and always of the highest quality, and wine, as well as beer and coffee, are always excellent. Away from the main traffic arteries, there is little traffic and a virtually endless supply of cultural, historical, and natural attractions, so you never, ever need to be bored.

This tour is a cross-section of the heart of Italy. It starts in Rome, the eternal city, leads up to the Republic of San Marino, and over to Florence, that museum-like city. Here, we spend a rest day where you can ride into the hills north of the city or even to Pisa to check if the leaning tower is really leaning. Then it's off to the Chianti region, where Tuscany looks just like you've seen it in countless books and movies.

Our overnight stops in Volterra, Siena, and Pienza are not very far apart, but there is so much to see here and so many beautiful roads to ride that it takes us all day to get from one place to the other. Under the Tuscan sun, the Dolce Vita is at home and on this tour, you will discover it. That's a promise.