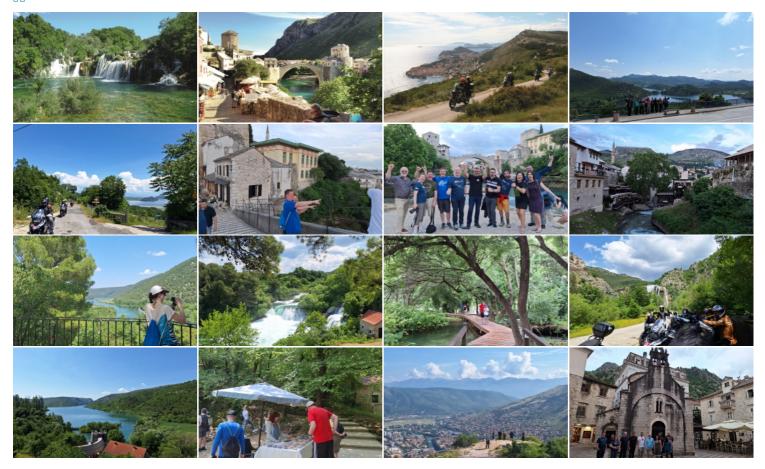

# See the hotspots of the Adriatic: Ride the awesome coastal roads and enjoy the breathtaking scenery.

Can you imagine: Orient and Occident, jet set and traditional life, modern and ancient times – this unique tour through Croatia, Bosnia-Herzegovina, and Montenegro makes all this possible.

We start in Split, right next to Emperor Diocletian's amazing palace. From here, we head South and take the ferry to Hvar, the lavender island. Day two brings us to Dubrovnik, aka the "Pearl of the Adriatic", a once powerful city-republic with a breath-taking old town. Next, we cross the border to Montenegro, a tiny country with a very special atmosphere. At the Bay of Kotor, we spend our first rest day. In Bosnia-Herzegovina, the Orient gets tangible and European culture meets the Byzantine one on Mostar's famous Old Bridge.

Back in Croatia, another rest day is waiting for us, this time in Zadar. The famous Krka waterfalls are around the corner and invite us to stay a while and stroll around. Of course, this area is also great for riding – and this is what we'll do on our last day!