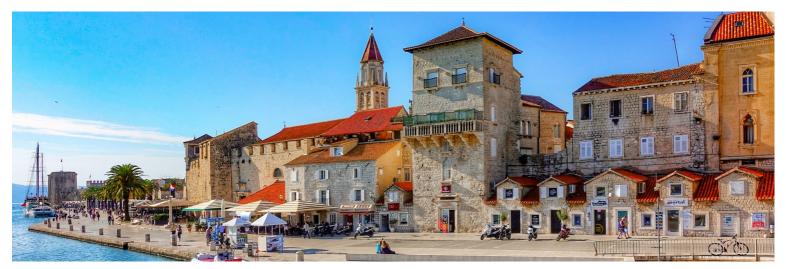

We start in Split, right next to Emperor Diocletian's amazing palace. From here, we head South and take the ferry to Hvar, the lavender island. Day two brings us to Dubrovnik, aka the "Pearl of the Adriatic", a once powerful city-republic with a breath-taking old town. Next, we cross the border to Montenegro, a tiny country with a very special atmosphere. At the Bay of Kotor, we spend our first rest day. In Bosnia-Herzegovina, the Orient gets tangible and European culture meets the Byzantine one on Mostar's famous Old Bridge.

Back in Croatia, another rest day is waiting for us, this time in Zadar. The famous Krka waterfalls are around the corner and invite us to stay a while and stroll around. Of course, this area is also great for riding – and this is what we'll do on our last day!