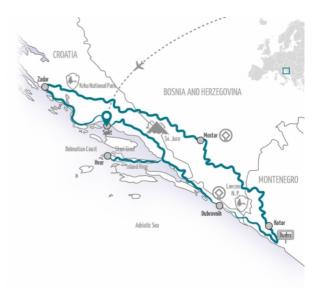

# See the hotspots of the Adriatic: Ride the awesome coastal roads and enjoy the breathtaking scenery.

Can you imagine: Orient and Occident, jet set and traditional life, modern and ancient times – this unique tour through Croatia, Bosnia-Herzegovina, and Montenegro makes all this possible.

We start in Split, right next to Emperor Diocletian's amazing palace. From here, we head South and take the ferry to Hvar, the lavender island. Day two brings us to Dubrovnik, aka the "Pearl of the Adriatic", a once powerful city-republic with a breath-taking old town. Next, we cross the border to Montenegro, a tiny country with a very special atmosphere. At the Bay of Kotor, we spend our first rest day. In Bosnia-Herzegovina, the Orient gets tangible and European culture meets the Byzantine one on Mostar's famous Old Bridge.

Back in Croatia, another rest day is waiting for us, this time in Zadar. The famous Krka waterfalls are around the corner and invite us to stay a while and stroll around. Of course, this area is also great for riding – and this is what we'll do on our last day!

10 🗆 🗆 🗆 8 00000 □□ 1: □ □ Split Split - Hvar □ **□ 2**: □□ 3: Hvar - Dubrovnik □□ 4: Dubrovnik - Kotor □□ 5: Kotor □□ 6: Kotor - Mostar □□ 7: Mostar - Zadar □□ 8: Zadar □□ 9: Zadar - Split □ □ Split □□ 10: