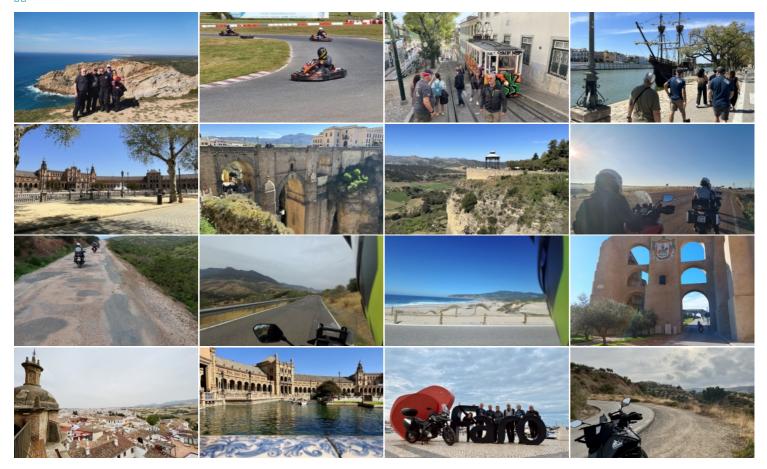

#### Discover the home of Flamenco & Fado, Tapas & Port. Experience Spain & Portugal!

On this breath-taking motorcycle tour through Spain and Portugal we will find the origins of Spain's national dance and the best port wine in Portugal. But obviously there's more we can expect tons of stunning motorcycling roads along the coast, over mountains and around softly rolling hills.

From Málaga, we'll carve the twisty roads of the Costa del Sol to the Algarve, a spectacular coast which invites you to take a swim. On we ride to Lisbon, a work of art, with streets so steep that instead of using our bikes we have to use our feet to climb them – so bring some comfy shoes!

A long but rewarding riding day takes us across the Extremadura to Zafra, where we find the time to relax a bit. Eventually, the endless curvy roads of the Sierra Morena sweeten our ride to Córdoba, our last stop before we reach Málaga again. With port wine in our luggage, flamenco in our ears and countless memories in our heads we have to say goodbye to these unique countries – but only for now...