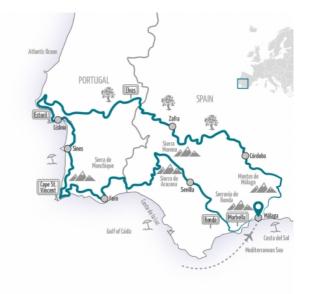

#### Discover the home of Flamenco & Fado, Tapas & Port. Experience Spain & Portugal!

On this breath-taking motorcycle tour through Spain and Portugal we will find the origins of Spain's national dance and the best port wine in Portugal. But obviously there's more we can expect tons of stunning motorcycling roads along the coast, over mountains and around softly rolling hills.

From Málaga, we'll carve the twisty roads of the Costa del Sol to the Algarve, a spectacular coast which invites you to take a swim. On we ride to Lisbon, a work of art, with streets so steep that instead of using our bikes we have to use our feet to climb them – so bring some comfy shoes!

A long but rewarding riding day takes us across the Extremadura to Zafra, where we find the time to relax a bit. Eventually, the endless curvy roads of the Sierra Morena sweeten our ride to Córdoba, our last stop before we reach Málaga again. With port wine in our luggage, flamenco in our ears and countless memories in our heads we have to say goodbye to these unique countries – but only for now...