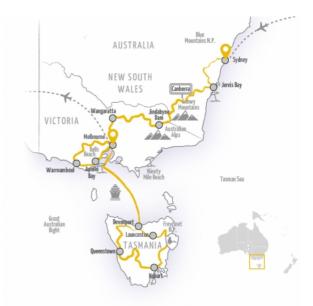

## Breath-taking landscapes, unique nature and the famous Aussie lifestyle.

Our journey starts in Sydney, Australia's largest city. It is certainly not a bad idea to arrive one or two days earlier to see all the highlights, such as the world-famous opera house or the harbor bridge before heading out to the Australian Alps.

We leave Sydney heading south, following the mountains of the Great Dividing Range and enjoying the winding roads. Once in Melbourne, the ferry will transfer to Devonport in Tasmania overnight. Tasmania is a dream for every motorcyclist. Varied roads, low traffic, landscapes of every taste and just great people. After a few days in Tasmania we head back to Melbourne to crown our journey with a loop around the Great Ocean Road. From the culinary point of view, the south of Australia and Tasmania are a fireworks display for the taste buds: fresh oysters and fish, juicy steaks and excellent wines make your mouth water. Whales, koalas and kangaroos - with a bit of luck you can catch a glimpse of these and many other animals in this huge outdoor zoo. A real motorcycle tour for all senses.

Inquire your private tour date for you and your friends.

| 14 000<br>12 0000 |                                       |
|-------------------|---------------------------------------|
| OO 1:             | 00 00                                 |
| □ <b>□ 2</b> :    | □ - Jervis Bay                        |
| □□ 3:             | Jervis Bay - Jindabyne                |
| □□ 4:             | Jindabyne - Wangaratta                |
| □□ 5:             | Wangaratta - □□□ (Ferry to Devonport) |
| □□ 6:             | 0000-000                              |
| □ <b>□ 7</b> :    | 000-000                               |
| □□ 8:             |                                       |
| □□ 9:             | 000-0000                              |
| □□ 10:            | 0000 - 0000000-000                    |
| □□ <b>11</b> :    | □□□ - Apollo Bay                      |
| □□ 12:            | Apollo Bay - 🗆 🗆 🗆                    |
| □□ 13:            | 0000-000                              |
| □□ 14:            |                                       |
|                   |                                       |