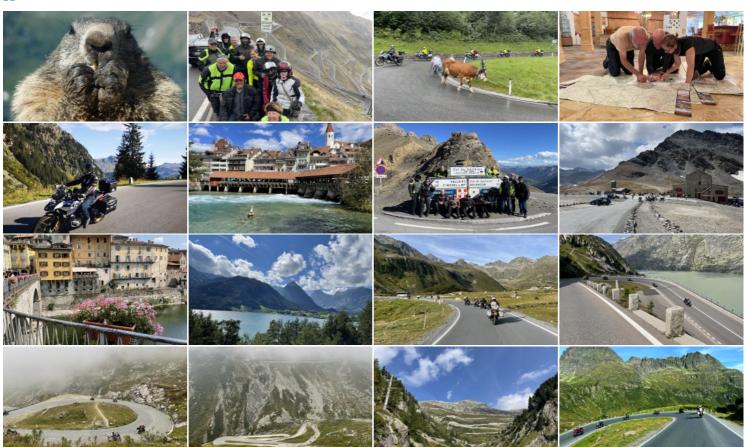

# Riding the world's most amazing roads in the highest and most spectacular part of the Alps.

The Alps are the fantasy of every motorcyclist and with a fairly long tour like this one you get a very good impression of it. The most important alpine countries are on our itinerary, Austria, Switzerland, France and Italy. This is where the highest passes, the most spectacular roads and the most magnificent panoramas await you. Here we collect passes like other people collect stamps, the crème de la crème of the world's best motorcycle roads is waiting for us, hundreds and hundreds of hairpin bends, one more beautiful and more fun than the other. For an experienced motorcyclist, this is the ultimate pleasure!

We start in Tyrol, cross the whole of Switzerland and finally arrive in France, where we circumnavigate the eternally snow-covered mountain giant Montblanc. After that, we enter Italian soil to enjoy orchards are in full bloom and the smell of the world's best espresso. Did somebody say paradise? Could be right here, perhaps in the middle of the incomparable Dolomites where we spend a rest day before we continue and return to Austria, where the oldest panorama road in the world is waiting to take us up the Grossglockner. This stretch is so fantastic and the mountain world around us so breathtaking that one could suspect paradise right here. At the end of the tour we all agree, for motorcyclists, paradise is everywhere where there are beautiful landscapes and winding roads. Like here.

## **Grand Alps Tour**

My participation in the Grand Alps tour has truly been a nice experience. I wanted to ride on an Edelweiss tour for a long time already and the best destination to choose for a first trip must be the Alps. That is why I decided to travel to Seefeld (Austria) and to start the Grand Alps Tour there. Getting to know people from Australia, Canada, Brazil and the USA was amazing and our group had a great time together. We all wanted to enjoy the landscapes, the roads, the food and the culture and our tour guides did a perfect job satisfying our needs. Riding across those gigantic mountains and going up and down so many times a day was just the best. In between all those passes the guides have chosen the right restaurants with delicious food. Every day offered us a magnificent surprise and every single mile we rode was just stunning. The Alps are great, the Dolomites are awesome and Italy,

Switzerland, France and Austria towns are like fables. There don't exist the right words to express my feelings and the time I have had at the GRAND ALPS TOUR. 2,500 miles full of happiness. I really recommend it and will surely ride again with Edelweiss.