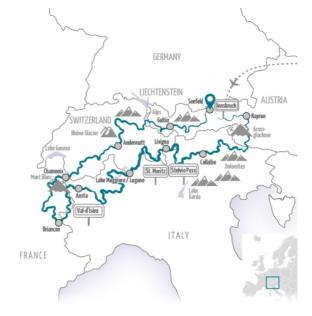

# Riding the world's most amazing roads in the highest and most spectacular part of the Alps.

The Alps are the fantasy of every motorcyclist and with a fairly long tour like this one you get a very good impression of it. The most important alpine countries are on our itinerary, Austria, Switzerland, France and Italy. This is where the highest passes, the most spectacular roads and the most magnificent panoramas await you. Here we collect passes like other people collect stamps, the crème de la crème of the world's best motorcycle roads is waiting for us, hundreds and hundreds of hairpin bends, one more beautiful and more fun than the other. For an experienced motorcyclist, this is the ultimate pleasure!

We start in Tyrol, cross the whole of Switzerland and finally arrive in France, where we circumnavigate the eternally snow-covered mountain giant Montblanc. After that, we enter Italian soil to enjoy orchards are in full bloom and the smell of the world's best espresso. Did somebody say paradise? Could be right here, perhaps in the middle of the incomparable Dolomites where we spend a rest day before we continue and return to Austria, where the oldest panorama road in the world is waiting to take us up the Grossglockner. This stretch is so fantastic and the mountain world around us so breathtaking that one could suspect paradise right here. At the end of the tour we all agree, for motorcyclists, paradise is everywhere where there are beautiful landscapes and winding roads. Like here.