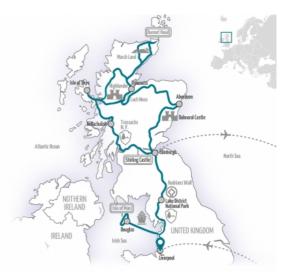

# The Isle of Man and northern Great Britain: a magical wonderland and any rider's dream!

Great Britain is an outstanding destination, especially for trips on two wheels. The most suitable regions for motorcycling are of course the mountainous regions of northern England and Scotland and this is exactly where this tour takes you.

It starts in Liverpool, home of the Beatles, and includes pretty much everything that makes Great Britain great: narrow roads along age-old stone walls and tall hedges, lovely scenery of green hills, golden fields, and clear blue lakes, rugged coastline and quaint fishing ports, cozy pubs with great beer and weird (but awesome!) food, countless castles in stunning locations and interesting cities like Inverness and Edinburgh. And of course some very, very nice people! It also features every motorcyclist's dream destination, the place where every rider needs to go at least once in their lives: the Isle of Man. Ride the roads of the TT and feel like an athlete yourself.

| 00/00: | Liverpool / Edinburgh                                                                                                                |
|--------|--------------------------------------------------------------------------------------------------------------------------------------|
| 0000:  | Liverpool / Edinburgh                                                                                                                |
| 0000:  | 12 00 10 00000                                                                                                                       |
| 00:    |                                                                                                                                      |
| 00:    | comfortable middle-class hotels                                                                                                      |
| 000:   | Douglas<br>Inverness                                                                                                                 |
| 00:    | Isle of Man, Lake District, Hadrian's Wall, Stirling Castle, Loch<br>Lomond and The Trossachs National Park, Isle of Skye, Edinburgh |
| 0000:  | 6<br>00004.2. a)000000000000000000000000000000000000                                                                                 |
|        |                                                                                                                                      |