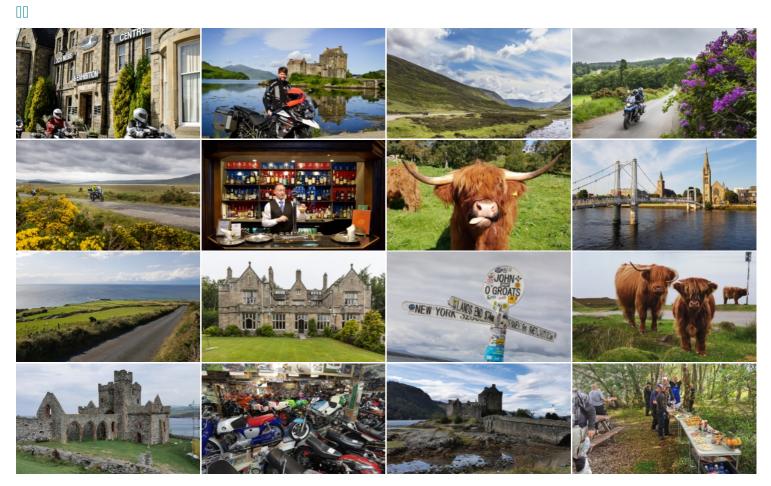

# The Isle of Man and northern Great Britain: a magical wonderland and any rider's dream!

Great Britain is an outstanding destination, especially for trips on two wheels. The most suitable regions for motorcycling are of course the mountainous regions of northern England and Scotland and this is exactly where this tour takes you.

It starts in Liverpool, home of the Beatles, and includes pretty much everything that makes Great Britain great: narrow roads along age-old stone walls and tall hedges, lovely scenery of green hills, golden fields, and clear blue lakes, rugged coastline and quaint fishing ports, cozy pubs with great beer and weird (but awesome!) food, countless castles in stunning locations and interesting cities like Inverness and Edinburgh. And of course some very, very nice people! It also features every motorcyclist's dream destination, the place where every rider needs to go at least once in their lives: the Isle of Man. Ride the roads of the TT and feel like an athlete yourself.