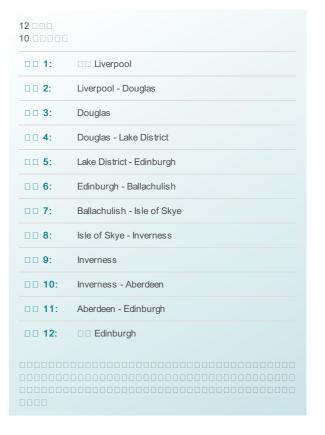

| 00/00: | Liverpool / Edinburgh                                                                                                                |
|--------|--------------------------------------------------------------------------------------------------------------------------------------|
| 0000:  | Liverpool / Edinburgh                                                                                                                |
| 0000:  | 12 00 10 00000                                                                                                                       |
| 00:    |                                                                                                                                      |
| 00:    | comfortable middle-class hotels                                                                                                      |
| 000:   | Douglas<br>Inverness                                                                                                                 |
| 00:    | Isle of Man, Lake District, Hadrian's Wall, Stirling Castle, Loch<br>Lomond and The Trossachs National Park, Isle of Skye, Edinburgh |
| 0000:  | 6<br>00004.2. a)000000000000000000000000000000000000                                                                                 |
|        |                                                                                                                                      |