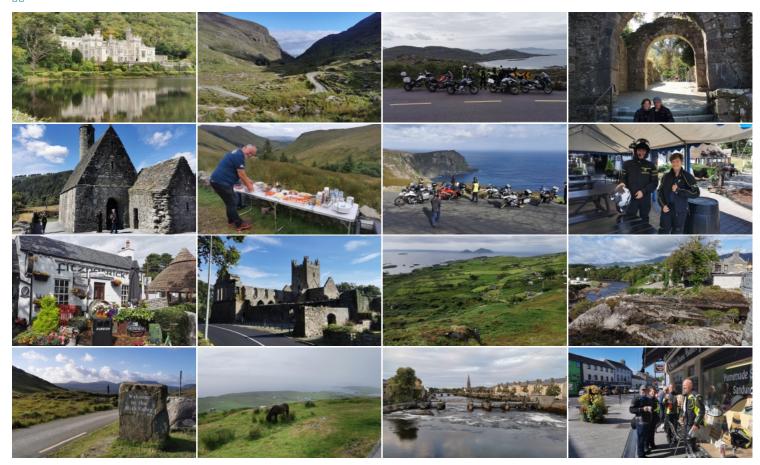

# Discover spectacular landscapes along the wild Atlantic coast and the typical Irish hospitality.

Céad míle fáilte – a hundred thousand welcomes to Ireland. Vibrant cities, impressive castles, prehistoric stone circles, spectacular natural wonders and much more is spread across the whole country and connected by terrific roads. From Dublin via Northern Ireland we find the starting point of the "Wild Atlantic Way," a tourist route on the West coast of the island.

Galway has more street artists than any other place and the atmosphere in the Irish pubs is a legendary mix of fun, music and hospitality. The South-West is all about rugged coastal scenery; the slogan "where land and sea collide, where untamed beauty abounds" becomes reality here. The South-East, however, is softer and more relaxed. We complete the circle around the Emerald Isle and take home a treasure trove of memories. Fheiceann tú in Éirinn – see you in Ireland!