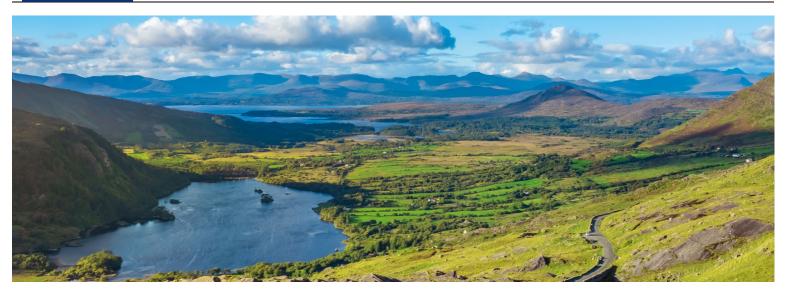

# Discover spectacular landscapes along the wild Atlantic coast and the typical Irish hospitality.

Céad míle fáilte – a hundred thousand welcomes to Ireland. Vibrant cities, impressive castles, prehistoric stone circles, spectacular natural wonders and much more is spread across the whole country and connected by terrific roads. From Dublin via Northern Ireland we find the starting point of the "Wild Atlantic Way," a tourist route on the West coast of the island.

Galway has more street artists than any other place and the atmosphere in the Irish pubs is a legendary mix of fun, music and hospitality. The South-West is all about rugged coastal scenery; the slogan "where land and sea collide, where untamed beauty abounds" becomes reality here. The South-East, however, is softer and more relaxed. We complete the circle around the Emerald Isle and take home a treasure trove of memories. Fheiceann tú in Éirinn – see you in Ireland!