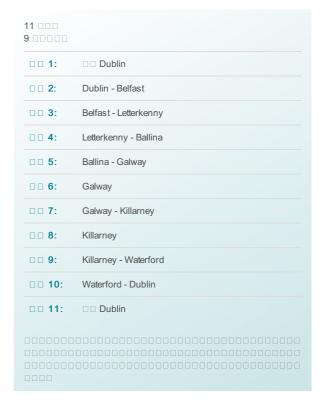

ADD-ON DAY Dublin

with a Guided City Tour

шш

00000000

000000

| 00/00: | Dublin                                                                                                                                                                                                                                           |
|--------|--------------------------------------------------------------------------------------------------------------------------------------------------------------------------------------------------------------------------------------------------|
| 0000:  | Dublin                                                                                                                                                                                                                                           |
| 0000:  | 11 00 9 00000                                                                                                                                                                                                                                    |
| 00:    |                                                                                                                                                                                                                                                  |
| DD:    | Comfortable middle-class hotels, some with historical flair                                                                                                                                                                                      |
| 000:   | Galway<br>Killarney                                                                                                                                                                                                                              |
| 00:    | Dublin, Trim Castle, Belfast, Antrim Coast, Joey Dunlop Memorial,<br>Giant's Causeway, Bushmills Distillery, Sleave League cliffs,<br>Galway, Cliffs of Moher, Ring of Kerry, Dingle Peninsula, Cork,<br>Wicklow Mtns National Park, Glendalough |
| 0000:  | 6<br>4.2. a)                                                                                                                                                                                                                                     |