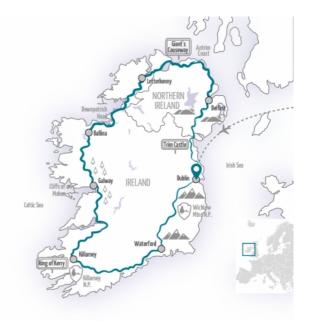

# Discover spectacular landscapes along the wild Atlantic coast and the typical Irish hospitality.

Céad míle fáilte – a hundred thousand welcomes to Ireland. Vibrant cities, impressive castles, prehistoric stone circles, spectacular natural wonders and much more is spread across the whole country and connected by terrific roads. From Dublin via Northern Ireland we find the starting point of the "Wild Atlantic Way," a tourist route on the West coast of the island.

Galway has more street artists than any other place and the atmosphere in the Irish pubs is a legendary mix of fun, music and hospitality. The South-West is all about rugged coastal scenery; the slogan "where land and sea collide, where untamed beauty abounds" becomes reality here. The South-East, however, is softer and more relaxed. We complete the circle around the Emerald Isle and take home a treasure trove of memories. Fheiceann tú in Éirinn – see you in Ireland!

ADD-ON DAY Dublin

with a Guided City Tour

шш

00000000

000000

| 00/00: | Dublin                                                                                                                                                                                                                                           |
|--------|--------------------------------------------------------------------------------------------------------------------------------------------------------------------------------------------------------------------------------------------------|
| 0000:  | Dublin                                                                                                                                                                                                                                           |
| 0000:  | 11 00 9 00000                                                                                                                                                                                                                                    |
| 00:    |                                                                                                                                                                                                                                                  |
| DD:    | Comfortable middle-class hotels, some with historical flair                                                                                                                                                                                      |
| 000:   | Galway<br>Killarney                                                                                                                                                                                                                              |
| 00:    | Dublin, Trim Castle, Belfast, Antrim Coast, Joey Dunlop Memorial,<br>Giant's Causeway, Bushmills Distillery, Sleave League cliffs,<br>Galway, Cliffs of Moher, Ring of Kerry, Dingle Peninsula, Cork,<br>Wicklow Mtns National Park, Glendalough |
| 0000:  | 6<br>4.2. a)                                                                                                                                                                                                                                     |