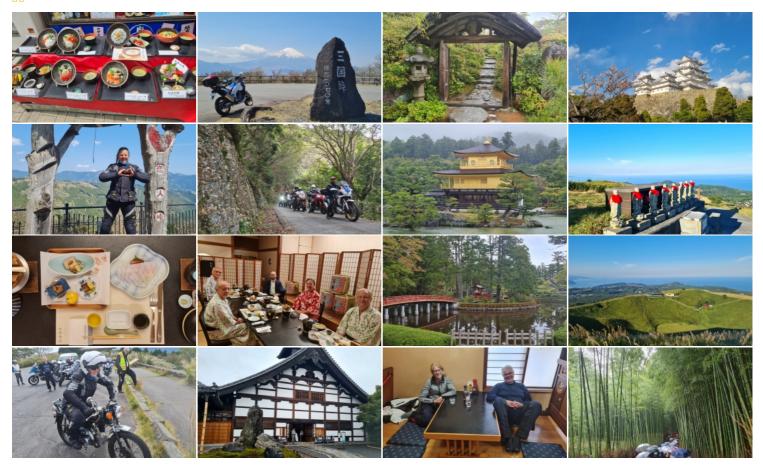

# Discover the land of the rising sun!

Japan - a mix of ancient traditions with modern technology, fantasy and creativity.

We start by riding the elevated highways of Tokyo leaving the frenzy metropolis behind, heading to the peninsula of Izu and its breath-taking skyline roads, followed by a visit to Japan's highest and most famous majestic peak: Mount Fuji. Up next is the Ise Bay, the ancient pilgrimage city of Koya and Kyoto, before we discover Himeji and its unique castle architecture. We continue riding North through the most beautiful roads like the "Mikata Five Lakes Rainbow Line" and the Chirihama Beach Driveway. Crossing the mountains of the Japanese Alps takes us to the spiritual world heritage city: Nikko.

This motorcycle tour through Japan will broaden your horizon, give you an insight into thousands of years of history and ensure a riding experience like no other!

Japan only recognizes International Driving Permits (IDP) based on the 1949 Geneva Convention. To join us on our Secrets of Japan Tour please bring an International Driving Permit (IDP) according to this convention, stamped A. Several countries do not issue 49 international driving permits, but Japan admits an official Japanese translation from the Japan Automobile Federation (JAF) for some of them. To know if you can join us in Japan, please choose your licence issuing country at- IDP Check -as the translation is not possible for all countries (for example not for Brazil).