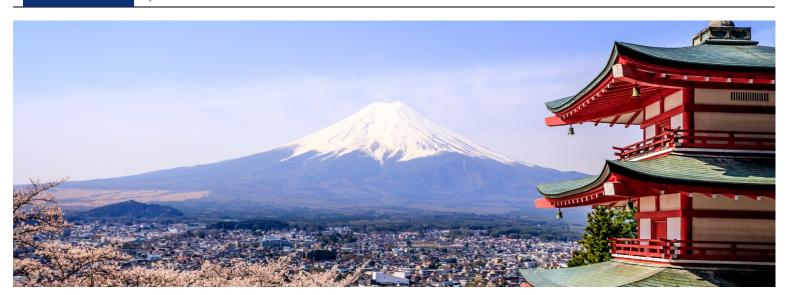

# Discover the land of the rising sun!

Japan - a mix of ancient traditions with modern technology, fantasy and creativity.

We start by riding the elevated highways of Tokyo leaving the frenzy metropolis behind, heading to the peninsula of Izu and its breath-taking skyline roads, followed by a visit to Japan's highest and most famous majestic peak: Mount Fuji. Up next is the Ise Bay, the ancient pilgrimage city of Koya and Kyoto, before we discover Himeji and its unique castle architecture. We continue riding North through the most beautiful roads like the "Mikata Five Lakes Rainbow Line" and the Chirihama Beach Driveway. Crossing the mountains of the Japanese Alps takes us to the spiritual world heritage city: Nikko.