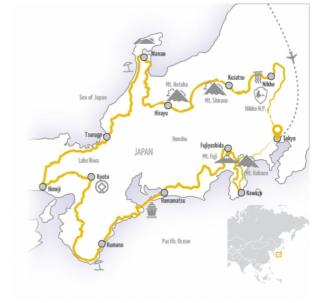

# Discover the land of the rising sun!

Japan - a mix of ancient traditions with modern technology, fantasy and creativity.

We start by riding the elevated highways of Tokyo leaving the frenzy metropolis behind, heading to the peninsula of Izu and its breath-taking skyline roads, followed by a visit to Japan's highest and most famous majestic peak: Mount Fuji. Up next is the Ise Bay, the ancient pilgrimage city of Koya and Kyoto, before we discover Himeji and its unique castle architecture. We continue riding North through the most beautiful roads like the "Mikata Five Lakes Rainbow Line" and the Chirihama Beach Driveway. Crossing the mountains of the Japanese Alps takes us to the spiritual world heritage city: Nikko.

2026

26.03. - 12.04.

09.09. - 24.04.

24.10. - 08.11.

Inquire your private tour date for you and your friends.

16 🗆 🗆 🗆 14 00000 □□ 1: □ □ Tokyo □ **□ 2**: Tokyo - Kawazu □□ 3: Kawazu - Yamanakako Yamanakako - Hamamatsu □□ 5: Hamamatsu - Kumano □□ 6: Kumano - Kyoto □□ **7**: Kyoto □□ 8: Kyoto - Himeji □□ 9: Himeji - Eiheiji □□ 10: Eiheiji - Nanao □□ **11**: Nanao Nanao - Hirayu Hirayu - Kusatsu □□ 13: □□ 14: Kusatsu - Nikko □□ 15: Nikko - Tokyo □□ 16: □ □ Tokyo