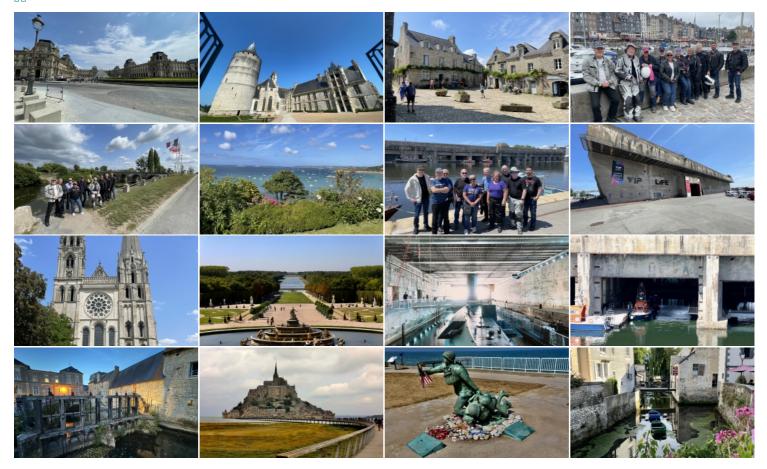

### From Paris, the city of love, to the rugged cliffs of Brittany and the beaches of Normandy.

From Versailles (near Paris) we head South, follow the Loire for a while and marvel at some of the countless châteaux which are lined up along the river. Then we reach the Atlantic coast and Brittany with its Celtic heritage. Carnac is famous for its megalith culture and stones that were put upright more than 6,000 years ago. Along Brittany's wild coast and across its scenic interior, we circle around the peninsula and see highlights such as the pink granite coast and St. Malo with its huge ramparts.

Past Mont St. Michel in the Wadden sea, we reach Normandy and the city of Bayeux. Here, at the beaches of Normandy, where Allied forces liberated Europe in 1944. Today countless historic sites attract visitors from around the globe.

The wealth of history and culture in Northern France are second to none!