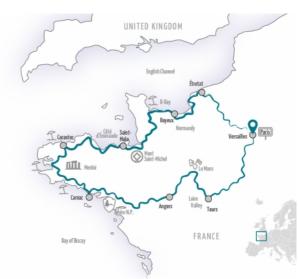

### From Paris, the city of love, to the rugged cliffs of Brittany and the beaches of Normandy.

From Versailles (near Paris) we head South, follow the Loire for a while and marvel at some of the countless châteaux which are lined up along the river. Then we reach the Atlantic coast and Brittany with its Celtic heritage. Carnac is famous for its megalith culture and stones that were put upright more than 6,000 years ago. Along Brittany's wild coast and across its scenic interior, we circle around the peninsula and see highlights such as the pink granite coast and St. Malo with its huge ramparts.

Past Mont St. Michel in the Wadden sea, we reach Normandy and the city of Bayeux. Here, at the beaches of Normandy, where Allied forces liberated Europe in 1944. Today countless historic sites attract visitors from around the globe.