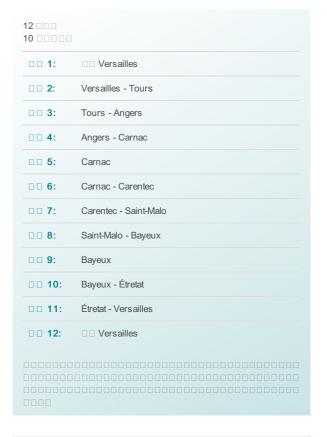

### ADD-ON DAY Paris

with a Guided City Tour

00000000

00000

| □ <b>□/</b> □□: | Versailles                                                                                                                                                                                                                                |
|-----------------|-------------------------------------------------------------------------------------------------------------------------------------------------------------------------------------------------------------------------------------------|
| 0000:           | Paris                                                                                                                                                                                                                                     |
| 0000:           | 12 10                                                                                                                                                                                                                                     |
| 00:             |                                                                                                                                                                                                                                           |
| oo:             | Comfortable middle-class hotels, some with historical flair                                                                                                                                                                               |
| 000:            | Carnac<br>Bayeux                                                                                                                                                                                                                          |
| 00:             | Paris, castles of the Loire Valley, Le Mans racetrack, Angers,<br>Quiberon, Crozon Peninsula, Brittany coastal road, beaches of<br>Côte d'Émeraude, Saint-Malo, Dinan, Mont Saint-Michel, D-Day<br>beaches and memorials. Honfleur, Rouen |
| 0000:           | 6<br>0000 <b>4.2.</b> a)000000000000000000000000000000000000                                                                                                                                                                              |