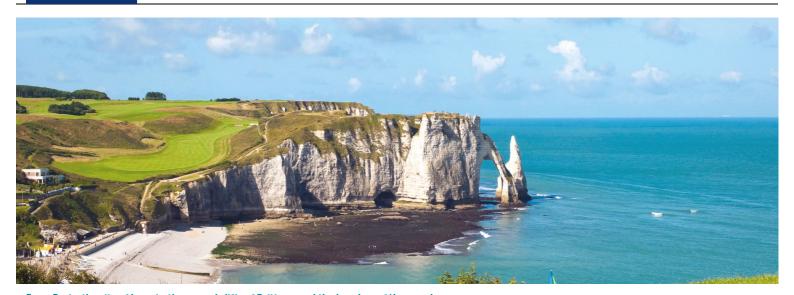

### From Paris, the city of love, to the rugged cliffs of Brittany and the beaches of Normandy.

From Versailles (near Paris) we head South, follow the Loire for a while and marvel at some of the countless châteaux which are lined up along the river. Then we reach the Atlantic coast and Brittany with its Celtic heritage. Carnac is famous for its megalith culture and stones that were put upright more than 6,000 years ago. Along Brittany's wild coast and across its scenic interior, we circle around the peninsula and see highlights such as the pink granite coast and St. Malo with its huge ramparts.

Past Mont St. Michel in the Wadden sea, we reach Normandy and the city of Bayeux. Here, at the beaches of Normandy, where Allied forces liberated Europe in 1944. Today countless historic sites attract visitors from around the globe.