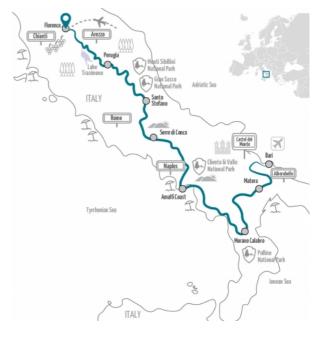

#### Discover the secrets of the unknown mountains of Southern Italy with us!

This motorcycle tour takes you to places which have not yet attracted mass tourism – making them miraculous wonderlands. Starting in the capital of Tuscany, Florence will show you the cradle of the Renaissance !

After leaving the city, we will ride south, enjoying winding roads and amazingly untouched natural settings, get a glimpse of lake Tragimeno and spent the night in Perugia, which has one of the oldest city centres.

The scenic Appennine mountain range, also called the "spine" of Italy, will bring us countless twisties on our way to the beautiful medieval town of Melfi in the Basilicata region with its imposing castle just above the old historical center. Later, we will also stroll through and marvel at Matera, the European Capital of Culture for 2019 and a side trip to Alberobello will give us the opportunity to see its typical Trulli buildings, which look like someone took them from a fairytale!

When reaching the capital of Apulia, we know our trip has come to an end....Bella Italia...What else can we say? Join this epic adventure with Edelweiss Bike Travel.

| DD <b>/</b> DD: | Balle / Bisceglie                                                                            |
|-----------------|----------------------------------------------------------------------------------------------|
| 0000:           | Airport Florence (FLR) / Airport Bari (BRI)                                                  |
| 0000:           | 12 10                                                                                        |
| 00:             | 00000: 1587-2373 00, 986-1475 00<br>000000: 152-291 00, 94-181 00                            |
| 00:             | Comfortable middle-class hotels                                                              |
|                 | Santo Stefano di Sessanio                                                                    |
| 00:             | Perugia, the curvy roads of the Appennine mountains, Matera, Alberobello, Unknown Basilikata |
|                 | 6<br>4.2. a)                                                                                 |