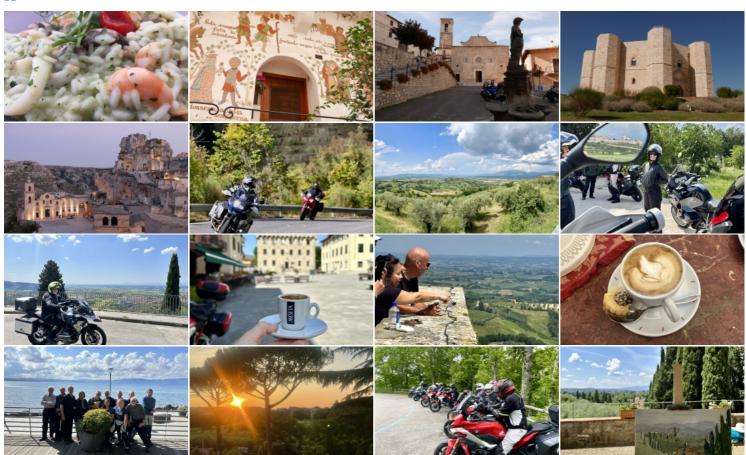

#### Discover the secrets of the unknown mountains of Southern Italy with us!

This motorcycle tour takes you to places which have not yet attracted mass tourism – making them miraculous wonderlands. Starting in the capital of Tuscany, Florence will show you the cradle of the Renaissance !

After leaving the city, we will ride south, enjoying winding roads and amazingly untouched natural settings, get a glimpse of lake Tragimeno and spent the night in Perugia, which has one of the oldest city centres.

The scenic Appennine mountain range, also called the "spine" of Italy, will bring us countless twisties on our way to the beautiful medieval town of Melfi in the Basilicata region with its imposing castle just above the old historical center. Later, we will also stroll through and marvel at Matera, the European Capital of Culture for 2019 and a side trip to Alberobello will give us the opportunity to see its typical Trulli buildings, which look like someone took them from a fairytale!

When reaching the capital of Apulia, we know our trip has come to an end....Bella Italia...What else can we say? Join this epic adventure with Edelweiss Bike Travel.

| DD <b>/</b> DD: | Balle / Bisceglie                                                                            |
|-----------------|----------------------------------------------------------------------------------------------|
| 0000:           | Airport Florence (FLR) / Airport Bari (BRI)                                                  |
| 0000:           | 12 10                                                                                        |
| 00:             | 00000: 1587-2373 00, 986-1475 00<br>000000: 152-291 00, 94-181 00                            |
| 00:             | Comfortable middle-class hotels                                                              |
|                 | Santo Stefano di Sessanio                                                                    |
| 00:             | Perugia, the curvy roads of the Appennine mountains, Matera, Alberobello, Unknown Basilikata |
|                 | 6<br>4.2. a)                                                                                 |