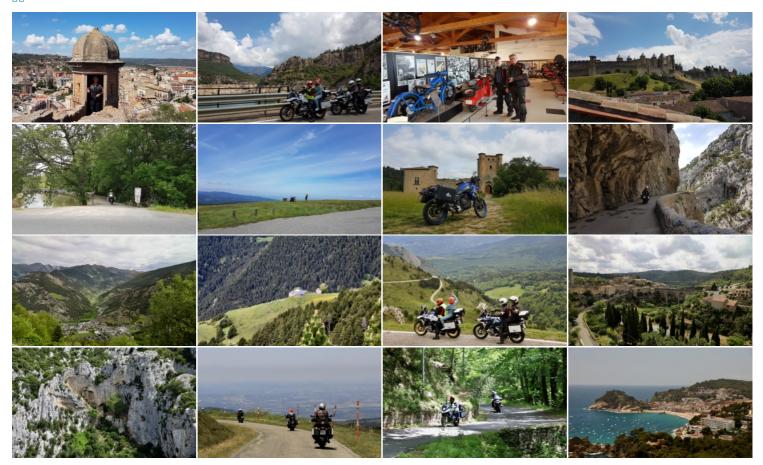

#### 100% riding fun, little traffic and stunning landscapes - these are the Pyrenees!

Castelldefels, just South of Barcelona, is our gateway to the Pyrenees, a mountain range which forms a natural border between Spain and France. It features many peaks of 10,000 ft. or more, lots of remote wilderness and many miles of fantastic motorcycling roads.

Right after leaving the coast we get to see the famous abbey of Montserrat, a 1,000-year-old monastery. Further inland, more history-laden places such as Cardona and La Seu d'Urgell are on our way before we enter the micro-nation and shopping paradise of Andorra. Riding over the Col de Puymorens, we arrive in France, where we spend our rest day in the stunning town of Carcassonne, delightfully enclosed by medieval walls and lined with picturesque alleys. The next day we take the way back to Spain, through untouched nature and with nearly no traffic.

We leave the Pyrenees behind and take the way down to the seaside. Between Sant Feliu and Lloret de Mar, one of Europe's greatest coastal roads sweetens our last day and bids us farewell. Back in Castelldefels, we will recall the past few days with a glass of red wine. Man, what a tour!