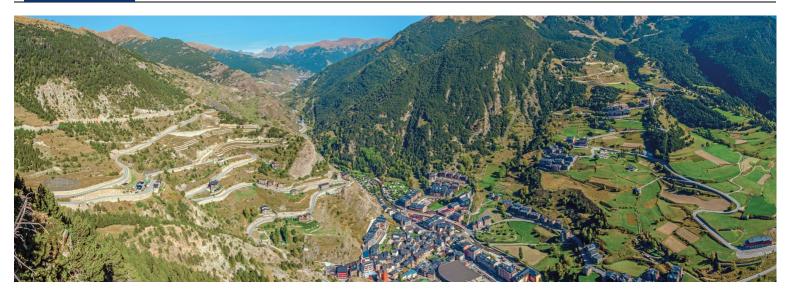

#### 100% riding fun, little traffic and stunning landscapes - these are the Pyrenees!

Castelldefels, just South of Barcelona, is our gateway to the Pyrenees, a mountain range which forms a natural border between Spain and France. It features many peaks of 10,000 ft. or more, lots of remote wilderness and many miles of fantastic motorcycling roads.

Right after leaving the coast we get to see the famous abbey of Montserrat, a 1,000-year-old monastery. Further inland, more history-laden places such as Cardona and La Seu d'Urgell are on our way before we enter the micro-nation and shopping paradise of Andorra. Riding over the Col de Puymorens, we arrive in France, where we spend our rest day in the stunning town of Carcassonne, delightfully enclosed by medieval walls and lined with picturesque alleys. The next day we take the way back to Spain, through untouched nature and with nearly no traffic.