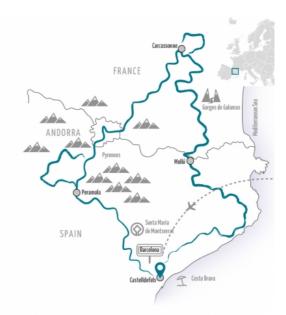

#### 100% riding fun, little traffic and stunning landscapes - these are the Pyrenees!

Castelldefels, just South of Barcelona, is our gateway to the Pyrenees, a mountain range which forms a natural border between Spain and France. It features many peaks of 10,000 ft. or more, lots of remote wilderness and many miles of fantastic motorcycling roads.

Right after leaving the coast we get to see the famous abbey of Montserrat, a 1,000-year-old monastery. Further inland, more history-laden places such as Cardona and La Seu d'Urgell are on our way before we enter the micro-nation and shopping paradise of Andorra. Riding over the Col de Puymorens, we arrive in France, where we spend our rest day in the stunning town of Carcassonne, delightfully enclosed by medieval walls and lined with picturesque alleys. The next day we take the way back to Spain, through untouched nature and with nearly no traffic.

We leave the Pyrenees behind and take the way down to the seaside. Between Sant Feliu and Lloret de Mar, one of Europe's greatest coastal roads sweetens our last day and bids us farewell. Back in Castelldefels, we will recall the past few days with a glass of red wine. Man, what a tour!