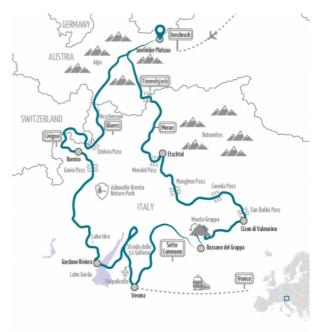

### ADD-ON DAY

with Alps Riding Prep Course

00000000

| 00 <b>/</b> 00: | Seefelder Plateau                                                                                                                                                                                                                                                    |
|-----------------|----------------------------------------------------------------------------------------------------------------------------------------------------------------------------------------------------------------------------------------------------------------------|
| 0000:           | Innsbruck or Munich                                                                                                                                                                                                                                                  |
| 0000:           | 10 vacation days & 8 riding days                                                                                                                                                                                                                                     |
| 00:             |                                                                                                                                                                                                                                                                      |
| □□:             | Fancy hotels in special locations                                                                                                                                                                                                                                    |
| 000:            | Verona                                                                                                                                                                                                                                                               |
| 00:             | Glorenza (Glurns), Passo di Gavia (Gavia Pass) (2618 m), Passo della<br>Mendola (Mendel Pass) (1363 m), Merano (Meran), Passo Cereda<br>(1369 m), Passo San Boldo (706 m), Monte Grappa, Valdobbiadene,<br>Sant'Ambrogio di Valpolicella, Lago di Garda (Lake Garda) |
| 0000:           | 6<br>4.2. a)                                                                                                                                                                                                                                                         |

10 🗆 🗆 🗆 8 00000 □□ 1: □□□□□□□ - Etschtal □□ 2: □□ 3: Etschtal - Cison di Valmarino □□ 4: Cison di Valmarino - Asolo □□ 5: Asolo - Verona □□ 6: Verona □□ 7: Verona - Gardone Riviera □□ 8: Gardone Riviera - Bormio □□ 9: Bormio - DDDDDDDDD □□ 10: