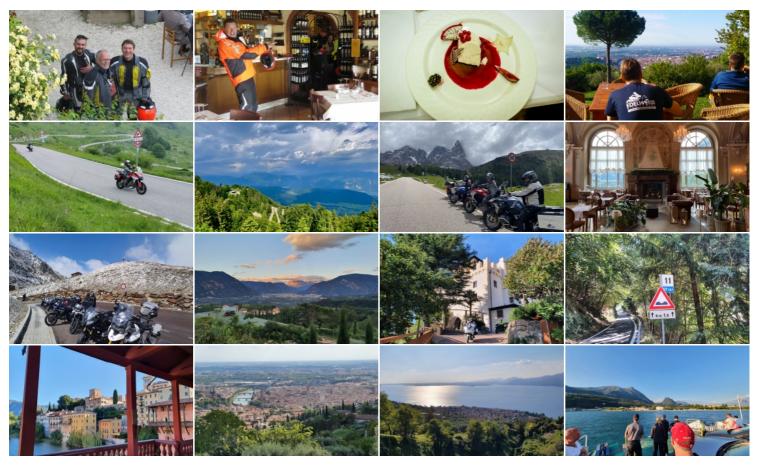

#### Take the Italian landscape and combine it with history, wine, and amazing roads.

On this extraordinary "Royal" tour across the Alps, we not only focus on diverse landscapes and wonderful motorcycle routes, but also on selected culinary delights, small delicacies along the way, very special hotels, inns, and restaurants, which are even more special than on our "regular" tours. Enjoyment with all senses is at the center of our attention, we see the deep blue water of Lake Garda and the snow-covered peaks of the High Alps, we smell delicious cappuccino and taste heavenly wine, grappa and prosecco. In Verona we hear Romeo serenading his Juliet. We will feel the leaning angle of our bikes while riding through the endless curves and the warmth of the sun shining from the - hopefully - bright blue sky. All this together makes up the famous dolce vita, that priceless feeling when all that is good and beautiful gathers around you, and you wish the days - and the roads - would never end. When ripe grapes grow straight into your mouth, even in the form of wine, when one perfect motorcycle road is followed by another and when you don't have to make any other decisions than Rosso or Bianco. Bassano del Grappa, Lago di Garda and Passo dello Mendola sound like music to your ears? Then this decadent royal pleasure tour through northern Italy is just the right thing for you! And the legendary Stelvio is on our list, too!