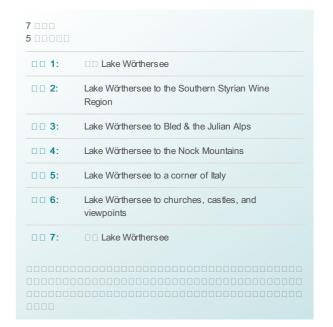

# Southern Austria - an irresistible mix of riding fun, spectacular scenery, and awesome food!

The southern Austrian provinces of Carinthia and Styria are famous for their stunning scenery of mountains and lakes, their mild, sunny weather, their cultural and culinary variety, and of course for the motorcycling qualities of their roads. From our base hotel next to Lake Wörth, we offer five different day trips designed to take you all over Carinthia and into Styria as well as across the borders to Slovenia and the far north-eastern corner of Italy.

Discover stunning castles like Hochosterwitz, unique churches like the one designed by Hundertwasser in Bärnbach, and charming old towns like Kranjska Gora. Enjoy amazing motorcycle rides on famous mountain passes that include Vršič and the Nockalm road and on unknown, but equally awesome roads like Monte Zoncolan or the Turracher Höhe. The phenomenal views from vantage points like the Magdalensberg or the Pyramidenkogel Tower are simply mesmerizing! Experience Austrian hospitality at its best and indulge in local wine and beer, in Wiener schnitzel, Kaiserschmarrn, and apple strudel. If you don't feel like riding, just relax at the beach or at the pool, play a round of golf, or head to Klagenfurt or Velden for some shopping or even gambling! And since this tour is a Touring Center where we don't change hotels or pack our bags, you could easily bring your family! They won't be bored around here. And you won't be bored either, that's for sure!

| 00/00: | Lake Wörthersee                                                                                                       |
|--------|-----------------------------------------------------------------------------------------------------------------------|
| 0000:  | Klagenfurt                                                                                                            |
| 0000:  | 7 00 5 00000                                                                                                          |
| 00:    | : 1220-1451, 758-902<br>: 157-329, 98-204                                                                             |
| 00:    | A comfortable hotel near lake Wörthersee                                                                              |
| □□:    | Lake Wörthersee, 00000000, Triglav National Park, Friuli, Bled,<br>Nockalm Road, Magdalensberg, 000000000, Vršič Pass |
|        |                                                                                                                       |