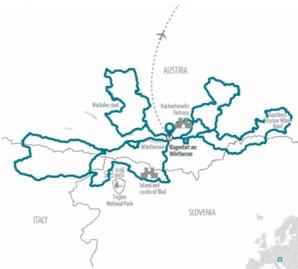

# Southern Austria - an irresistible mix of riding fun, spectacular scenery, and awesome food!

The southern Austrian provinces of Carinthia and Styria are famous for their stunning scenery of mountains and lakes, their mild, sunny weather, their cultural and culinary variety, and of course for the motorcycling qualities of their roads. From our base hotel next to Lake Wörth, we offer five different day trips designed to take you all over Carinthia and into Styria as well as across the borders to Slovenia and the far north-eastern corner of Italy.

Discover stunning castles like Hochosterwitz, unique churches like the one designed by Hundertwasser in Bärnbach, and charming old towns like Kranjska Gora. Enjoy amazing motorcycle rides on famous mountain passes that include Vršič and the Nockalm road and on unknown, but equally awesome roads like Monte Zoncolan or the Turracher Höhe. The phenomenal views from vantage points like the Magdalensberg or the Pyramidenkogel Tower are simply mesmerizing! Experience Austrian hospitality at its best and indulge in local wine and beer, in Wiener schnitzel, Kaiserschmarrn, and apple strudel. If you don't feel like riding, just relax at the beach or at the pool, play a round of golf, or head to Klagenfurt or Velden for some shopping or even gambling! And since this tour is a Touring Center where we don't change hotels or pack our bags, you could easily bring your family! They won't be bored around here. And you won't be bored either, that's for sure!

| 00/00: | Lake Wörthersee                                                                                                       |
|--------|-----------------------------------------------------------------------------------------------------------------------|
| 0000:  | Klagenfurt                                                                                                            |
| 0000:  | 7 00 5 00000                                                                                                          |
| 00:    | : 1220-1451, 758-902<br>: 157-329, 98-204                                                                             |
| 00:    | A comfortable hotel near lake Wörthersee                                                                              |
| □□:    | Lake Wörthersee, 00000000, Triglav National Park, Friuli, Bled,<br>Nockalm Road, Magdalensberg, 000000000, Vršič Pass |
|        |                                                                                                                       |