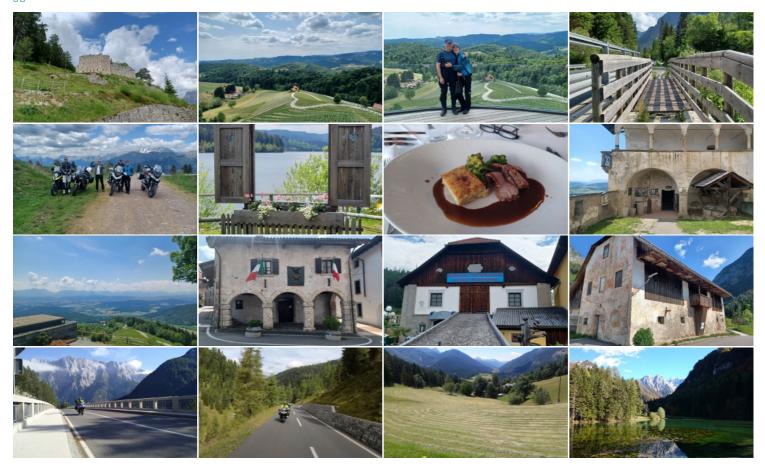

# Southern Austria - an irresistible mix of riding fun, spectacular scenery, and awesome food!

The southern Austrian provinces of Carinthia and Styria are famous for their stunning scenery of mountains and lakes, their mild, sunny weather, their cultural and culinary variety, and of course for the motorcycling qualities of their roads. From our base hotel next to Lake Wörth, we offer five different day trips designed to take you all over Carinthia and into Styria as well as across the borders to Slovenia and the far north-eastern corner of Italy.

Discover stunning castles like Hochosterwitz, unique churches like the one designed by Hundertwasser in Bärnbach, and charming old towns like Kranjska Gora. Enjoy amazing motorcycle rides on famous mountain passes that include Vršič and the Nockalm road and on unknown, but equally awesome roads like Monte Zoncolan or the Turracher Höhe. The phenomenal views from vantage points like the Magdalensberg or the Pyramidenkogel Tower are simply mesmerizing! Experience Austrian hospitality at its best and indulge in local wine and beer, in Wiener schnitzel, Kaiserschmarrn, and apple strudel. If you don't feel like riding, just relax at the beach or at the pool, play a round of golf, or head to Klagenfurt or Velden for some shopping or even gambling! And since this tour is a Touring Center where we don't change hotels or pack our bags, you could easily bring your family! They won't be bored around here. And you won't be bored either, that's for sure!