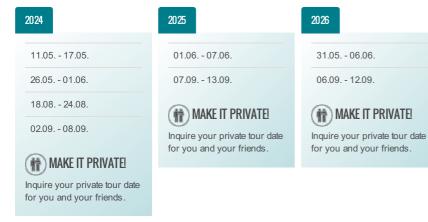

## 00000000 2024

| Price for rider in double room                                                                                                                                                                         |            |
|--------------------------------------------------------------------------------------------------------------------------------------------------------------------------------------------------------|------------|
| Honda NC 750 X<br>Suzuki V-Strom 650 XT<br>Yamaha TRACER 7 GT                                                                                                                                          | \$ 3.810,- |
| BMW F 750 GS (LSP)<br>BMW F 800 GS (LSP)                                                                                                                                                               | \$ 3.920,- |
| BMW F 850 GS BMW F 900 GS BMW F 900 R BMW F 900 XR Ducati Multistrada V2 S Honda CRF 1100 L Africa Twin KTM 890 Adventure Suzuki V-Strom 1050 DE Triumph Tiger 900 Rally Pro Yamaha TRACER 9 GT +      | \$ 4.020,- |
| BMW R 1250 GS BMW R 1250 GS (LSP) BMW R 1250 R BMW R 1250 RS BMW R 1300 GS (ARH) BMW S 1000 XR Ducati Multistrada V4 S Harley-Davidson® Pan America Special KTM 1290 Super Adventure S Yamaha Niken GT | \$ 4.180,- |
| BMW R 1250 GS Adventure<br>BMW R 1250 RT                                                                                                                                                               | \$ 4.240,- |
| Price for passenger in double room                                                                                                                                                                     | \$ 2.850,- |
| Single room supplement                                                                                                                                                                                 | \$ 580,-   |

#### Price for rider in double room

| Honda NC 750 X<br>Suzuki VStrom 650 XT<br>Yamaha TRACER 7 GT                                                                                                                                                                                            | \$ 3.810,-*                |
|---------------------------------------------------------------------------------------------------------------------------------------------------------------------------------------------------------------------------------------------------------|----------------------------|
| BMW F 750 GS (LSP)<br>BMW F 800 GS (LSP)                                                                                                                                                                                                                | \$ 3.920,-*                |
| BMW F 850 GS BMW F 900 GS BMW F 900 R BMW F 900 XR Ducati Multistrada V2S Honda CRF 1100 L Africa Twin KTM 890 Adventure Suzuki VStrom 1050 DE Triumph Tiger 900 Rally Pro Yamaha TRACER 9 GT +  BMW R 1250 GS BMW R 1250 GS BMW R 1250 R BMW R 1250 RS | \$ 4.020,-*<br>\$ 4.180,-* |
| BMW R 1300 GS (ARH) BMW S 1000 XR Ducati Multistrada V4 S Harley-Davidson® Pan America Special KTM 1290 Super Adventure S Yamaha Niken GT                                                                                                               |                            |
| BMW R 1250 GS Adventure<br>BMW R 1250 RT                                                                                                                                                                                                                | \$ 4.240,-*                |
| Price for passenger in double room                                                                                                                                                                                                                      | \$ 2.850,-*                |
| Single room supplement                                                                                                                                                                                                                                  | \$ 580,-*                  |
| * Please note the dates and tour prices for 2025 not being confirmed vet. The shown fic                                                                                                                                                                 | ures are                   |

<sup>\*</sup> Please note the dates and tour prices for 2025 not being confirmed yet. The shown figures are preliminary and subject to change. If the final tour price in 2025 includes an increase of more than 5% compared to the previous year's tour price, you can cancel your booked participation free of charge until October 31, 2024.

#### Price for rider in double room

| Honda NC 750 X<br>Suzuki V-Strom 650 XT<br>Yamaha TRACER 7 GT                                                                                                                                                                                                                                                                                                                        | \$ 3.810,-*                |  |
|--------------------------------------------------------------------------------------------------------------------------------------------------------------------------------------------------------------------------------------------------------------------------------------------------------------------------------------------------------------------------------------|----------------------------|--|
| BMW F 750 GS (LSP)<br>BMW F 800 GS (LSP)                                                                                                                                                                                                                                                                                                                                             | \$ 3.920,-*                |  |
| BMW F 850 GS BMW F 900 GS BMW F 900 R BMW F 900 XR Ducati Multistrada V2 S Honda CRF 1100 L Africa Twin KTM 890 Adventure Suzuki V-Strom 1050 DE Triumph Tiger 900 Rally Pro Yamaha TRACER 9 GT +  BMW R 1250 GS BMW R 1250 GS BMW R 1250 RS BMW R 1250 RS BMW R 1300 GS (ARH) BMW S 1000 XR Ducati Multistrada V4 S Harley-Davidson® Pan America Special KTM 1290 Super Adventure S | \$ 4.020,-*<br>\$ 4.180,-* |  |
| Yamaha Niken GT  BMW R 1250 GS Adventure BMW R 1250 RT                                                                                                                                                                                                                                                                                                                               | \$ 4.240,-*                |  |
| Price for passenger in double room                                                                                                                                                                                                                                                                                                                                                   | \$ 2.850,-*                |  |
| Single room supplement                                                                                                                                                                                                                                                                                                                                                               | \$ 580,-*                  |  |
| * Please note the dates and tour prices for 2026 not being confirmed yet. The                                                                                                                                                                                                                                                                                                        | shown figures are          |  |

<sup>\*</sup> Please note the dates and tour prices for 2026 not being confirmed yet. The shown figures are preliminary and subject to change. If the final tour price in 2026 includes an increase of more than 5% compared to the previous year's tour price, you can cancel your booked participation free of charge until October 31, 2025.